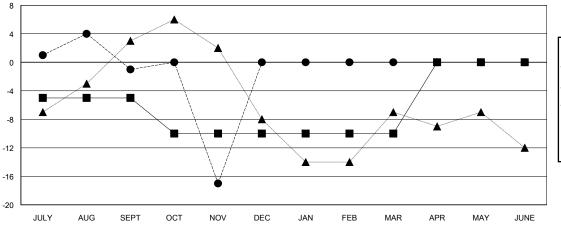

### GOALS AND ACTUAL MEMBERS CUMULATIVE

| -■- MEMBER GROWTH NET GOAL        |  |
|-----------------------------------|--|
| - ● - MEMBER GROWTH ACTUAL        |  |
| - ▲ - LAST YEAR MEMBERSHIP ACTUAL |  |
|                                   |  |
|                                   |  |
|                                   |  |