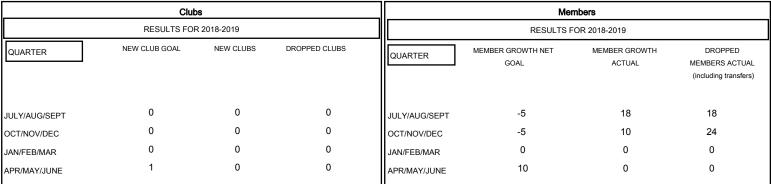

# MONTHLY MEMBERSHIP PROGRESS REPORT

### District 105BN

Results as of: 11/30/2018

## GMT: JOOST PAIJMANS LOCATION ENGLAND GMT CA



## GOALS AND ACTUAL NEW CLUBS CUMULATIVE



### GOALS AND ACTUAL MEMBERS CUMULATIVE



| -■- MEMBER GROWTH NET GOAL        |  |
|-----------------------------------|--|
| - ● - MEMBER GROWTH ACTUAL        |  |
| - ▲ - LAST YEAR MEMBERSHIP ACTUAL |  |
|                                   |  |
|                                   |  |
|                                   |  |

| DROPPED CLUBS: 0 |    |
|------------------|----|
| DROPPED MEMBERS  |    |
| DECEASED         | 5  |
| CLUB CANCELLED   | 0  |
| OTHER            | 37 |
| TOTAL            | 42 |

| 16 CLUBS OF 47 ADDED 1 OR MORE | GENDER DISTRIBUTION               |                                                         |
|--------------------------------|-----------------------------------|-----------------------------------------